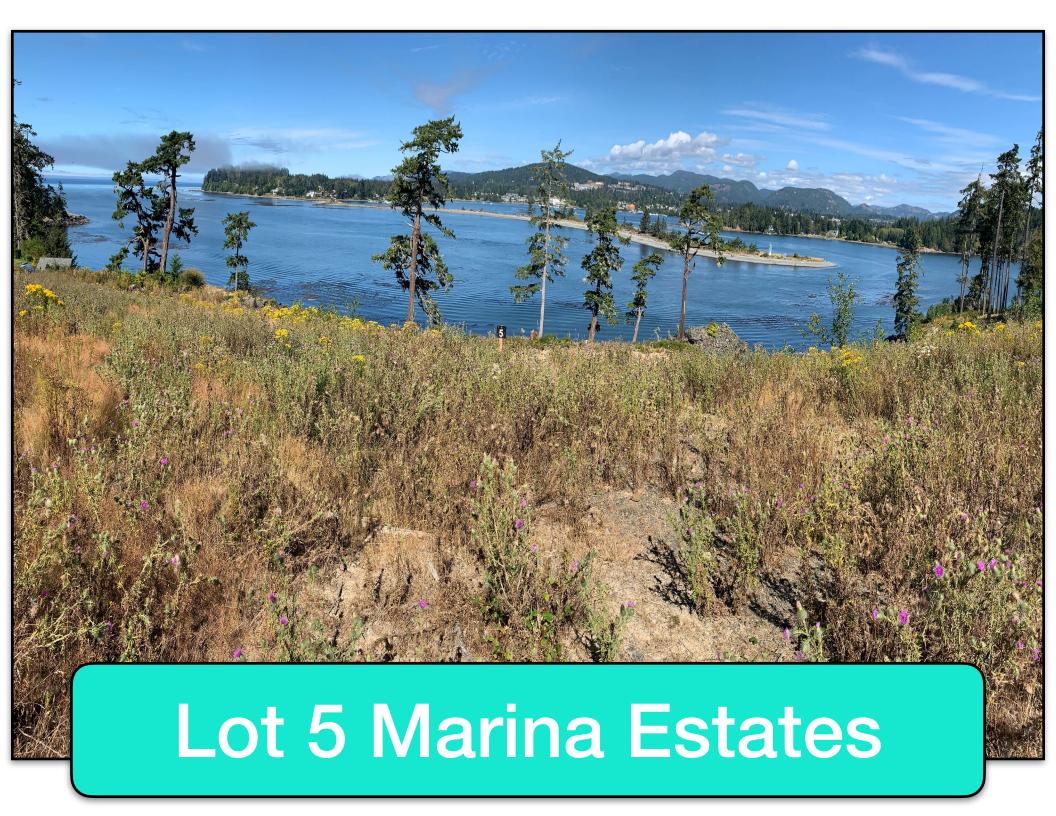

# MARINA ESTATE LOTS

Sanctuary Real Estate!
Build your Dream Home or
Vacation Cottage and enjoy
Private Marina Privileges

Only 19 Marina Estate Lots

Enjoy Ocean, Park & Mountain Views with year-round Romantic Sunsets & the twinkling night-lights of Sooke across the Harbour and Basin.

| SL1   | ~ SOLD ~  |    | SL 11 | \$349,900     |
|-------|-----------|----|-------|---------------|
| SL 2  | ~ SOLD ~  |    | SL 12 | ~ SOLD ~      |
| SL 3  | ~ SOLD ~  |    | SL 13 | ~ SOLD ~      |
| SL 4  | \$649,900 |    | SL 14 | ~ SOLD ~      |
| SL 5  | \$639,900 |    | SL 15 | ~ SOLD ~      |
| SL 6  | ~ SOLD ~  |    | SL 16 | ~ SOLD ~      |
| SL 7  | ~ SOLD ~  |    | SL 17 | \$379,900     |
| SL 8  | \$899,900 |    | SL 18 | ~ SOLD ~      |
| SL 9  | ~ SOLD ~  |    | SL 19 | ~ SOLD ~      |
| SL 10 | \$979,900 | IL |       | April 9, 2023 |
|       |           | _  |       |               |