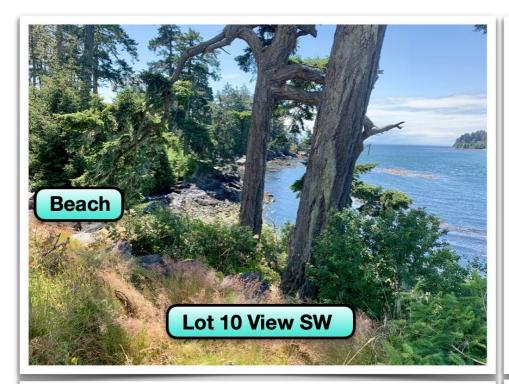

# MARINA ESTATE LOTS

Sanctuary Real Estate!
Build your Dream Home or
Vacation Cottage and enjoy
Private Marina Privileges

Only 19 Marina Estate Lots

Enjoy Ocean, Park & Mountain Views with year-round Romantic Sunsets & the twinkling night-lights of Sooke across the Harbour and Basin.

| SL1   | ~ SOLD ~  |    | SL 11 | \$349,900     |
|-------|-----------|----|-------|---------------|
| SL 2  | ~ SOLD ~  |    | SL 12 | ~ SOLD ~      |
| SL 3  | ~ SOLD ~  |    | SL 13 | ~ SOLD ~      |
| SL 4  | \$649,900 |    | SL 14 | ~ SOLD ~      |
| SL 5  | \$639,900 |    | SL 15 | ~ SOLD ~      |
| SL 6  | ~ SOLD ~  |    | SL 16 | ~ SOLD ~      |
| SL 7  | ~ SOLD ~  |    | SL 17 | \$379,900     |
| SL 8  | \$899,900 |    | SL 18 | ~ SOLD ~      |
| SL 9  | ~ SOLD ~  |    | SL 19 | ~ SOLD ~      |
| SL 10 | \$979,900 | IL |       | April 9, 2023 |
|       |           | _  |       |               |