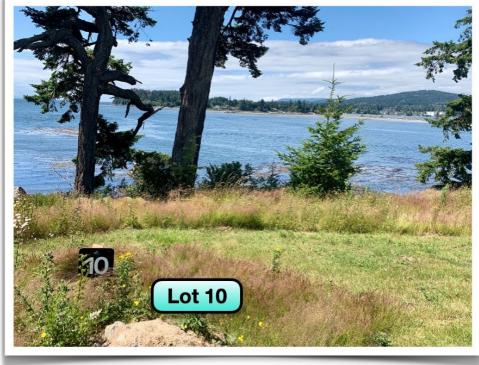

# MARINA ESTATE LOTS

Sanctuary Real Estate!
Build your Dream Home or
Vacation Cottage and enjoy
Private Marina Privileges

Only 19 Marina Estate Lots

Enjoy Ocean, Park & Mountain Views with year-round Romantic Sunsets & the twinkling night-lights of Sooke across the Harbour and Basin.

| SL1   | ~ SOLD ~  |    | SL 11 | \$349,900     |
|-------|-----------|----|-------|---------------|
| SL 2  | ~ SOLD ~  |    | SL 12 | ~ SOLD ~      |
| SL 3  | ~ SOLD ~  |    | SL 13 | ~ SOLD ~      |
| SL 4  | \$649,900 |    | SL 14 | ~ SOLD ~      |
| SL 5  | \$639,900 |    | SL 15 | ~ SOLD ~      |
| SL 6  | ~ SOLD ~  |    | SL 16 | ~ SOLD ~      |
| SL 7  | ~ SOLD ~  |    | SL 17 | \$379,900     |
| SL 8  | \$899,900 |    | SL 18 | ~ SOLD ~      |
| SL 9  | ~ SOLD ~  |    | SL 19 | ~ SOLD ~      |
| SL 10 | \$979,900 | IL |       | April 9, 2023 |
|       |           | _  |       |               |