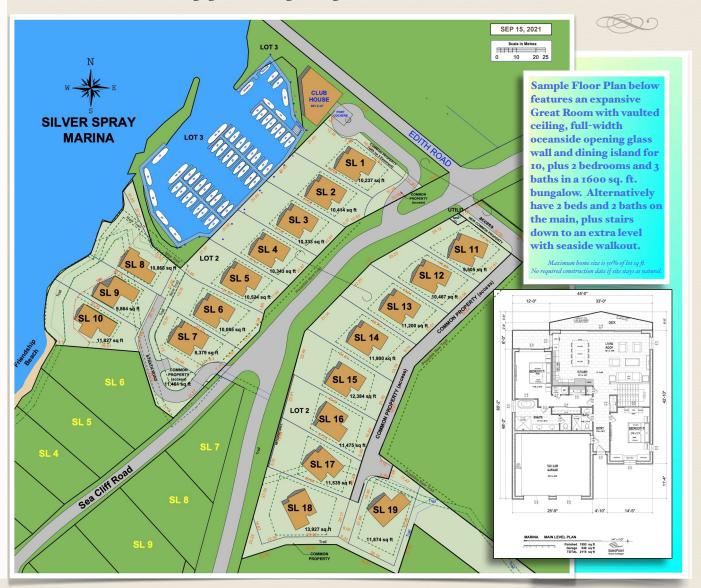

| SL1   | ~ SOLD ~  |    | SL 11 | \$349,900     |
|-------|-----------|----|-------|---------------|
| SL 2  | ~ SOLD ~  |    | SL 12 | ~ SOLD ~      |
| SL 3  | ~ SOLD ~  |    | SL 13 | ~ SOLD ~      |
| SL 4  | \$649,900 |    | SL 14 | ~ SOLD ~      |
| SL 5  | \$639,900 |    | SL 15 | ~ SOLD ~      |
| SL 6  | ~ SOLD ~  |    | SL 16 | ~ SOLD ~      |
| SL 7  | ~ SOLD ~  |    | SL 17 | \$379,900     |
| SL 8  | \$899,900 |    | SL 18 | ~ SOLD ~      |
| SL 9  | ~ SOLD ~  |    | SL 19 | ~ SOLD ~      |
| SL 10 | \$979,900 | IL |       | April 9, 2023 |
|       |           | _  |       |               |

Sales only by Disclosure Statement
Prices subject to change until secured by reservation
Marina privileges subject to independent completion.